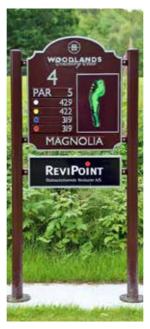

#### **Crafting Unique Tee Markers**

Allow us to assist in developing markers that highlight your club's brand. Choose from a wide variety of finishes, background colours and textures.

Tee Markers can easily be coordinated with other signs around the course such as tee and fairway yardage markers and directional signs.