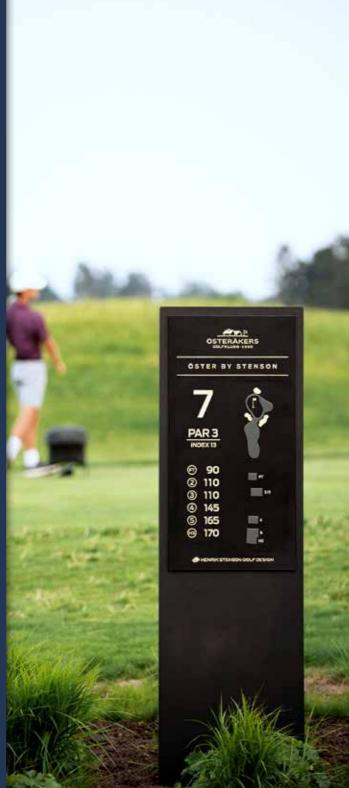

#### **Crafting Unique Tee Markers**

Allow us to assist in developing markers that highlight your club's brand. Choose from a wide variety of finishes, background colours and textures.

Tee Markers can easily be coordinated with other signs around the course such as tee and fairway yardage markers and directional signs.