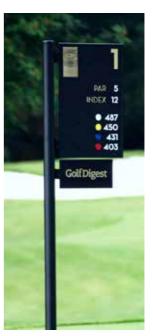

#### **Crafting Unique Tee Markers**

Allow us to assist in developing markers that highlight your club's brand. Choose from a wide variety of finishes, background colours and textures.

Tee Markers can easily be coordinated with other signs around the course such as tee and fairway yardage markers and directional signs.