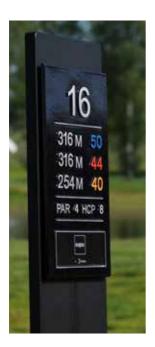

#### **Crafting Unique Tee Markers**

Allow us to assist in developing markers that highlight your club's brand. Choose from a wide variety of finishes, background colours and textures.

Tee Markers can easily be coordinated with other signs around the course such as tee and fairway yardage markers and directional signs.